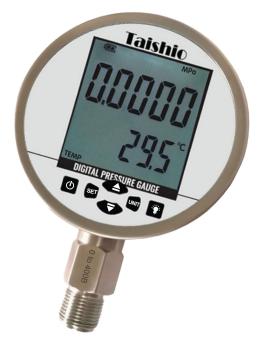

## Taishio High Accuracy Digital Pressure Gauge - TS-DPG-210

### Features

- 5-digit LCD display
- High-precision pressure sensor 0.05%FS
- Different pressure units to choose from, zero clearing, backlight on/off
  - Displays temperature, max and min value of the reference data
- Battery-powered, low-power design
- Comes with rubberboot

### SPECIFICATIONS

Pressure Range

-1 to 40 Bar (-0.1 to 4.000mPa) 0 to 700 Bar (0 to 70.00mPa) **Display Units** 

MPa kPa PSI Bar mBar mmHg mH\_20 Torr kgf/cm² inH\_20 MPa PSI Bar mH\_20 kgf/cm²

Pressure Connection Connector Material Shell Function

Power Supply Battery Life Dial Size Weight

0.05% FS 0.02% FS Typical 0.1% FS/year -10 to 50°C 0 to 40°C EN61326 1 to 10 times/sec Compatible with media applicable to SS304 and non-corrosive, non-conductive liquid or non-corrosive dry gas G1/4 (1/4 BSP) or customized SS304 SS304 On/Off, zero clearing, units changing, backlight, calibration 3 x AA battery or USB 3600 hours 105mm approx. 0.60kg